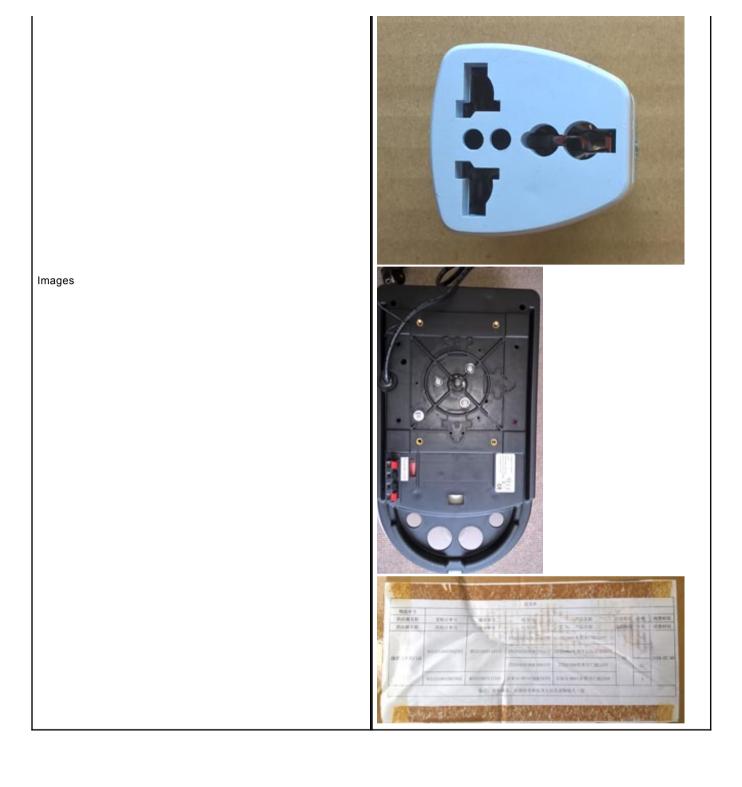

## Safety Gate: Rapid Alert System for dangerous non-food products

| Alert number                          | A12/1840/19                                                                                                                                                                                                                                                  |
|---------------------------------------|--------------------------------------------------------------------------------------------------------------------------------------------------------------------------------------------------------------------------------------------------------------|
| Category                              | Machinery                                                                                                                                                                                                                                                    |
| Type of alert                         | Products with serious risks                                                                                                                                                                                                                                  |
| Product user                          | Consumer                                                                                                                                                                                                                                                     |
| Product                               | Garage door opener                                                                                                                                                                                                                                           |
| Brand                                 | Unknown                                                                                                                                                                                                                                                      |
| Name                                  | Chainbelt Drive Garage Door Opener                                                                                                                                                                                                                           |
| Type / number of model                | 1000                                                                                                                                                                                                                                                         |
| Batch number / Barcode                | Unknown                                                                                                                                                                                                                                                      |
| OECD Portal Category                  | 82000000 - Tools / Equipment - Power                                                                                                                                                                                                                         |
| Description                           | Garage door opener with an electric motor retractable operator and a remote control with a force of 1000 Newtons. The product is sold in a cardboard box labelled in Chinese and containing a plug adaptor.                                                  |
| Country of origin                     | China                                                                                                                                                                                                                                                        |
| Alert submitted by                    | United Kingdom                                                                                                                                                                                                                                               |
| Risk type                             | Electric shock, Fire                                                                                                                                                                                                                                         |
| Technical defect                      | The mains plug adaptor lacks a reliable earth connection.                                                                                                                                                                                                    |
| Risk                                  | Consequently, a user touching the plug could receive an electric shock. Additionally, the plug could overheat, increasing the risk of fire. The product does not comply with the requirements of the Machinery Directive and the relevant national standard. |
| Measures adopted by notifying country | Withdrawal of the product from the market                                                                                                                                                                                                                    |
|                                       | Garage door opener 1000 Rated Power: 150W Maxi Maximum Driving forox:1000M Rated Voltage: 220V 50Hz                                                                                                                                                          |